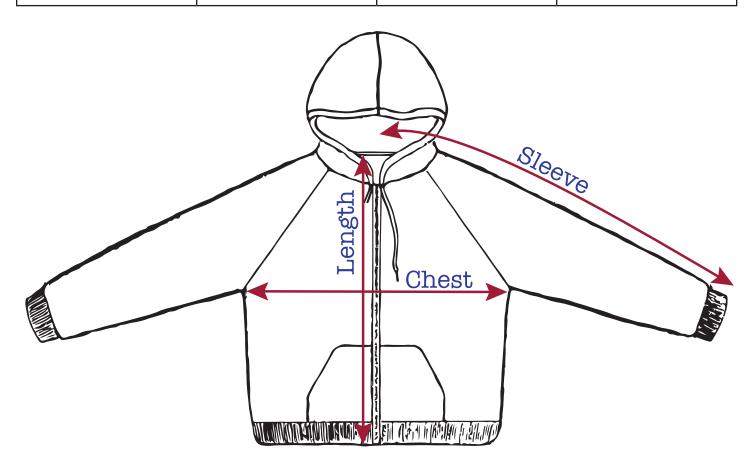

## **SIZE CHART (INCHES)**

| Size | <b>Chest</b><br>(Pit to Pit) | Length | Sleeve |
|------|------------------------------|--------|--------|
| S    | 20                           | 25     | 31-32  |
| Μ    | 22                           | 26     | 32-33  |
| L    | 24                           | 27     | 33-34  |
| XL   | 26                           | 29     | 34-35  |
| 2XL  | 28                           | 31     | 35-36  |
| 3XL  | 30                           | 32     | 37     |
| 4XL  | 32                           | 33     | 38     |
| 5XL  | 34                           | 34     | 39     |
|      |                              |        |        |

Sleeve Length measurement is from the middle of the back of the neck down to the wrist.

Length measurement is from the top of the shoulder to the bottom of the hemline.

**Pit to Pit** measurement is from armpit to armpit. Find a garment of yours that fits well and is similar to our Hoodie. Lay it down flat and fully extended, but make sure not to stretch it unnaturally. Measure your garment from armpit to armpit across the chest and select a size that corresponds to our chart. If you fall between two sizes, we recommend choosing the larger size.